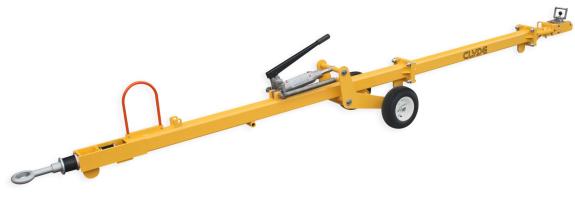

# Rx-ERJ 170-195 Towbar

## **Building Quality Ground Support Products Since 1961**

- Certified by Embraer
- Main frame constructed of structural tubing
- 4" cushioned swivel lunette towing eye
- Fully retractable hydraulic undercarriage for adjustable height
- Towbar is shear bolt designed to protect aircraft nosegear
- Skid plate behind towing eye keeps towing eye from striking ground
- Safety lock system to avoid separation from aircraft
- Solid tires
- Durable powder coat finish

## **Rx-ERJ 170-195 Towbar**