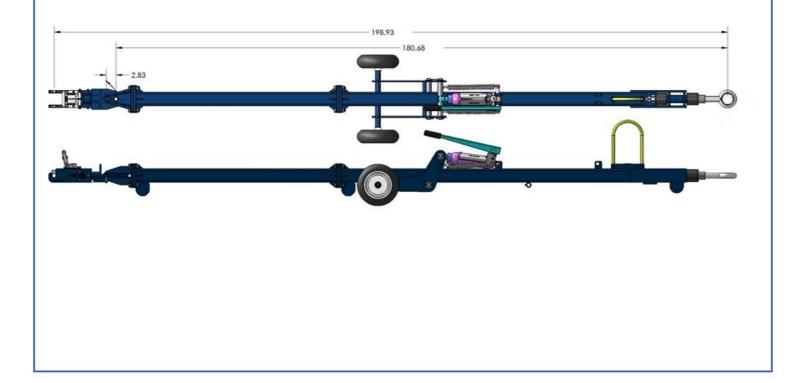

# Rx-ERJ 170-195 Towbar

## **Building Quality Ground Support Products Since 1961**

- Certified by Embraer
- Main frame constructed of structural tubing
- 4" cushioned swivel lunette towing eye
- Fully retractable hydraulic undercarriage for adjustable height
- Towbar is shear bolt designed to protect aircraft nosegear
- Skid plate behind towing eye keeps towing eye from striking ground
- Safety lock system to avoid separation from aircraft
- Solid tires
- Durable powder coat finish

## **Rx-ERJ 170-195 Towbar**